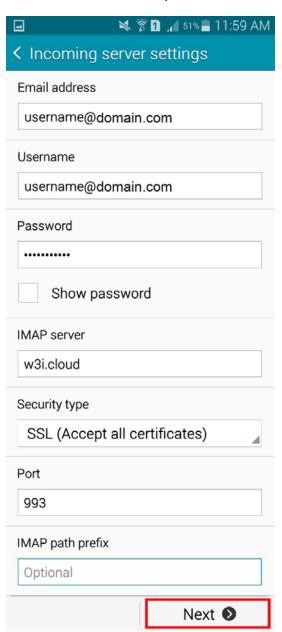

## 6. Enter the following information:

Username: your complete email address

Password: your email password IMAP Server: w3i.cloud Port: 993

Security: SSL (Accept all certificates)

Click Next when complete.