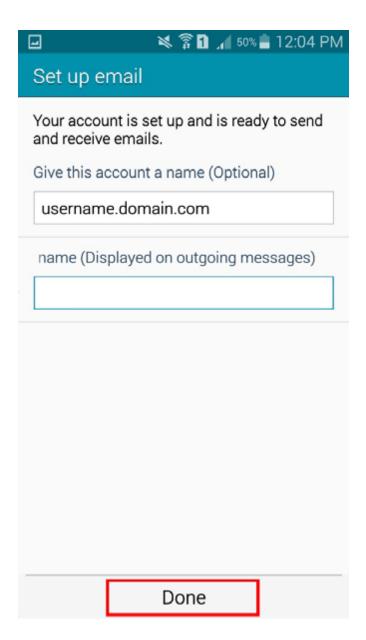

9. Enter a name for your account (Example- Office Email) and Your Name (this displays when sending and replying). Select **Done** when complete.

10. Your inbox will now synchronize your email with the mail server. This may take several minutes depending on your Internet connection speed and the amount of email in your mailbox.