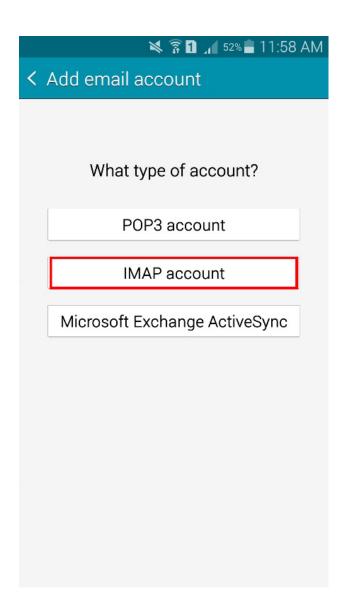

t or add a new one in a few simple steps. |
| Select existing account                                            |
| ENTER SIGN-IN DETAILS                                              |
| Email address                                                      |
| Password                                                           |
| Show password                                                      |
| Set as default account                                             |
|                                                                    |
|                                                                    |
|                                                                    |
| Manual setup Next <b></b> Next <b></b> Next <b></b> Next <b></b>   |





5. Select **IMAP** as the account type:







## 6. Enter the following information:

Username: your complete email address

Password: your email password IMAP Server: w3i.cloud Port: 993

Security: SSL (Accept all certificates)

Click Next when complete.







## 7. Enter the following information:

SMTP Server: w3i.cloud

Port: **465** 

Security Type: SSL (Accept all certificates)

Require Sign-In: checked

Username: your complete email address

Password: your email password

Click Next when complete.







8. **Optional:** Enter your desired check intervals. Recommended range is 15-30 minutes (note that setting more frequent checks may affect your phone's battery life). You can also choose to make this account the default sending account and set the notification option. Click **Next** when complete.

| 🔌 🛜 🚹 🔏 51% 🖥 12:01