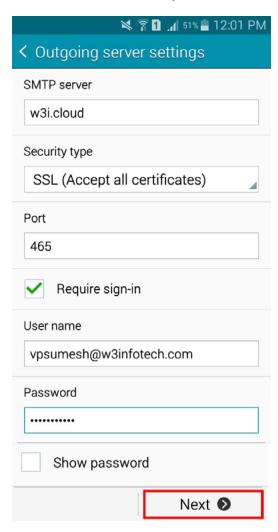

## 7. Enter the following information:

SMTP Server: w3i.cloud

Port: **465** 

Security Type: SSL (Accept all certificates)

Require Sign-In: checked

Username: your complete email address

Password: your email password

Click Next when complete.

8. **Optional:** Enter your desired check intervals. Recommended range is 15-30 minutes (note that setting more frequent checks may affect your phone's battery life). You can also choose to make this account the default sending account and set the notification option. Click **Next** when complete.