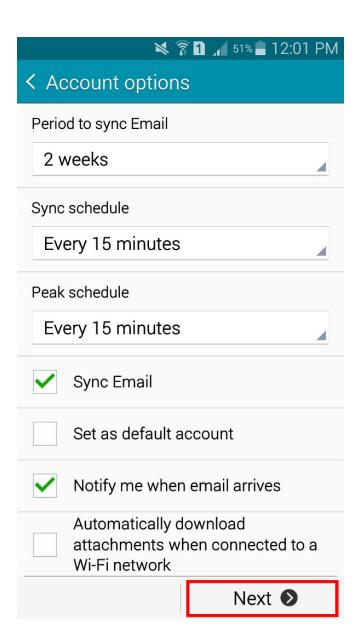

Click Next when complete.

8. **Optional:** Enter your desired check intervals. Recommended range is 15-30 minutes (note that setting more frequent checks may affect your phone's battery life). You can also choose to make this account the default sending account and set the notification option. Click **Next** when complete.