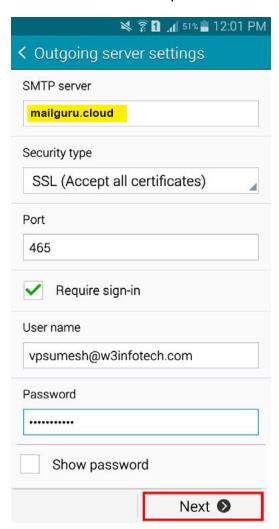

#### 7. Enter the following information:

SMTP Server: mailguru.cloud

Port: **465** 

Security Type: SSL (Accept all certificates)

Require Sign-In: checked

Username: your complete email address

Password: your email password