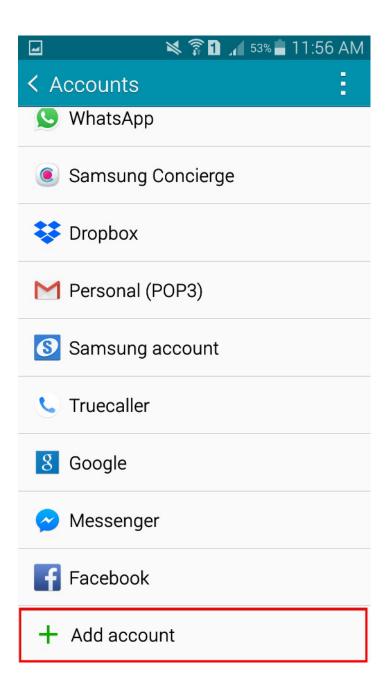

1. On your Android device, select the "Menu" button on the bottom on the phone, and then select **Settings**.

2. Select + Add Account, Accounts, or Accounts & Sync (varies depending on device):