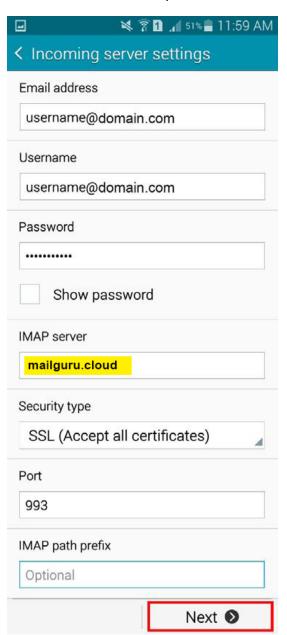

#### 6. Enter the following information:

Username: your complete email address

Password: your email password IMAP Server: mailguru.cloud Port: 993

Security: SSL (Accept all certificates)

Click Next when complete.