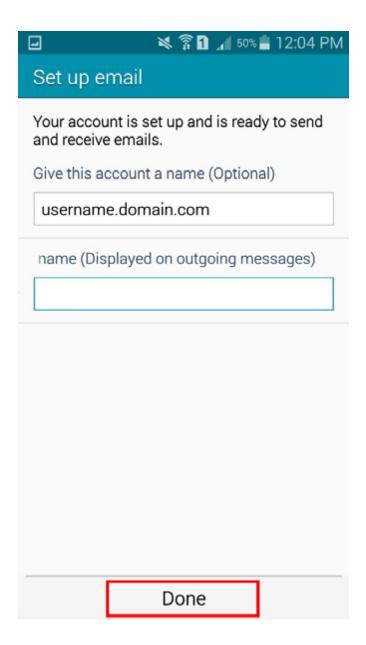

9. Enter a name for your account (Example- Office Email) and Your Name (this displays when sending and replying). Select **Done** when complete.

| 10 | D.Your inbox will now synchronize your email with the mail server. This may |
|----|-----------------------------------------------------------------------------|
|    | take several minutes depending on your Internet connection speed and the    |
|    | amount of email in your mailbox.                                            |