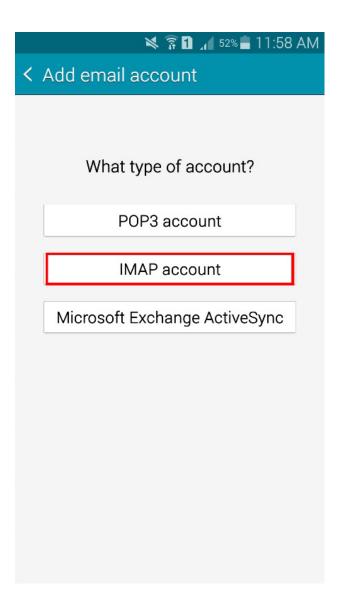

### 4. Enter your email address and password:

5. Select **IMAP** as the account type: