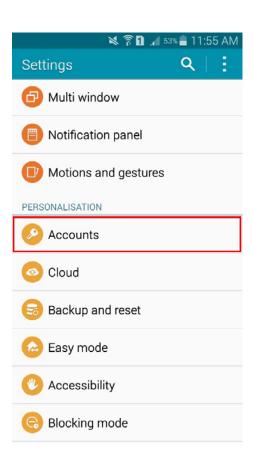

1. On your Android device, select the "Menu" button on the bottom on the phone, and then select **Settings**.

2. Select + Add Account, Accounts, or Accounts & Sync (varies depending on device):