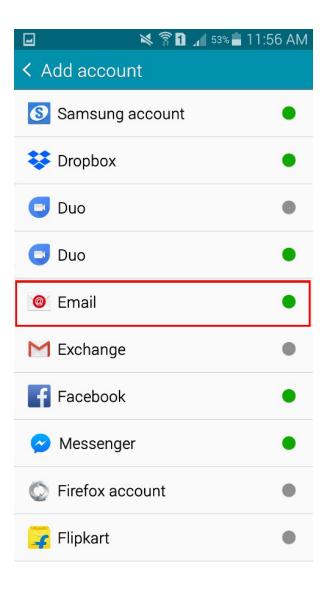

# Set Up Mailguru Mail - Android Phone/Tablet

Note that these instructions and screens may vary slightly due to manufacturer modifications to the phone. To configure your Android phone or tablet for Smarter Mail Email:

1. On your Android device, select the "Menu" button on the bottom on the phone, and then select **Settings**.





2. Select + Add Account, Accounts, or Accounts & Sync (varies depending on device):





## 3. Select **Email** as the account type:





### 4. Enter your email address and password:





5. Select **IMAP** as the account type:





#### 6. Enter the following information:

Username: your complete email address

Password: your email password IMAP Server: mailguru.cloud Port: 993

Security: SSL (Accept all certificates)

Click Next when complete.





#### 7. Enter the following information:

SMTP Server: mailguru.cloud

Port: **465** 

Security Type: SSL (Accept all certificates)

Require Sign-In: checked

Username: your complete email address

Password: your email password

Click Next when complete.





8. **Optional:** Enter your desired check intervals. Recommended range is 15-30 minutes (note that setting more frequent checks may affect your phone's battery life). You can also choose to make this account the defaul