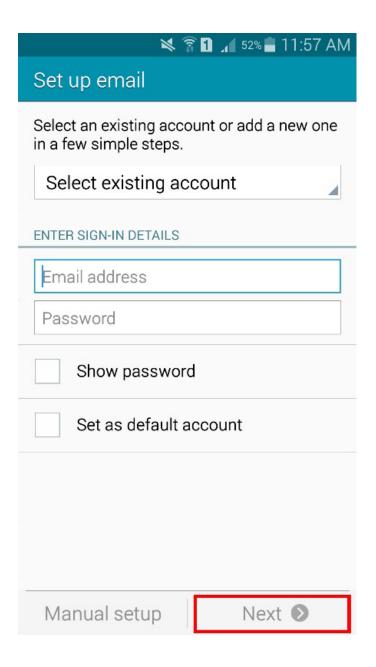

### 4. Enter your email address and password:

5. Select **IMAP** as the account type: